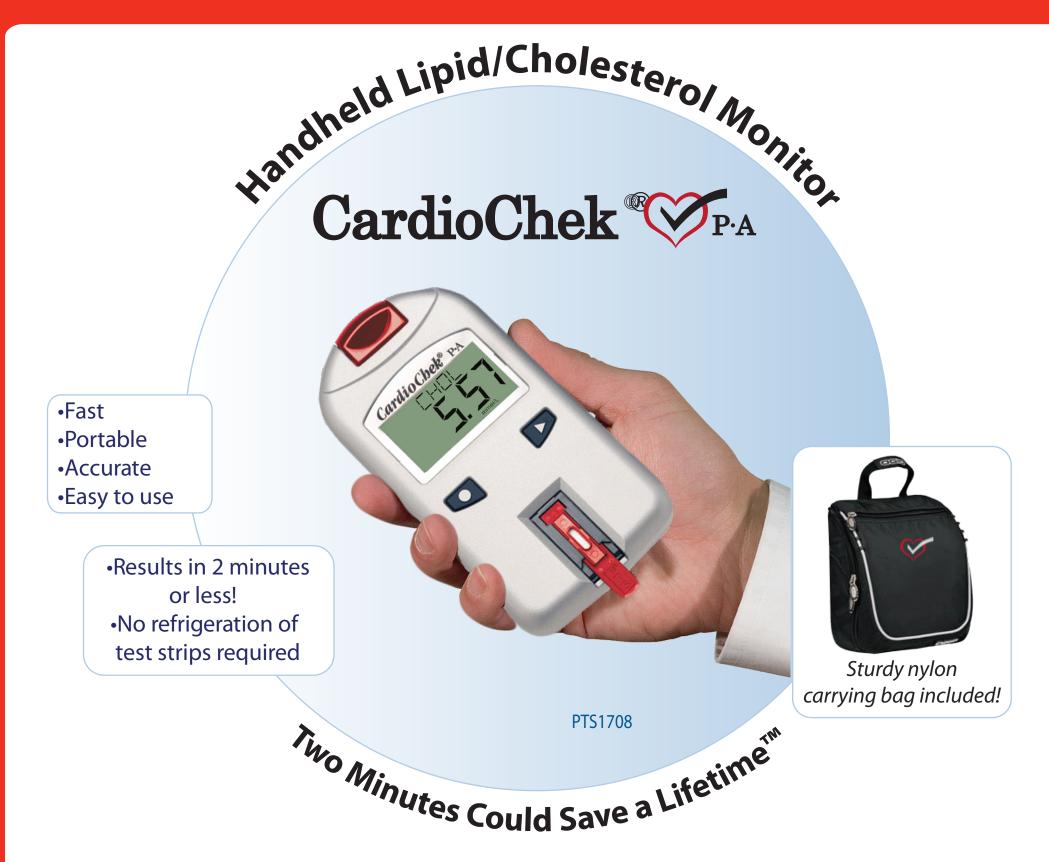

## \* HRA - Health Risk Assessment software (PTS2176)

The CardioChek PA Analyzer is a fast, portable, accurate and easy-to-use test system for point-of-care cholesterol monitoring to manage risk of heart disease.

## **FEATURES**

- •Fast Results in less than 2 minutes
- •Portable Palm sized
- •Accurate Used by physicians and health & wellness programs
- •Factory Calibrated It is ready when you are
- •No refrigeration of test strips required
- •1 year warranty